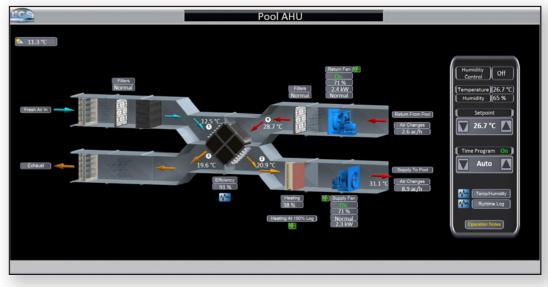

The building automation system (BAS) controls the HVAC for the centre. The temperature and humidity levels in the swimming pool and changing areas are controlled to maintain the required setpoints through the air handling units' fan speeds, heating valves, and mixing dampers. Air velocity sensors are also mounted in the supply and return ducts to ensure that the required air changes per hour are maintained.

Air Handler Unit Mechanical System User Interface