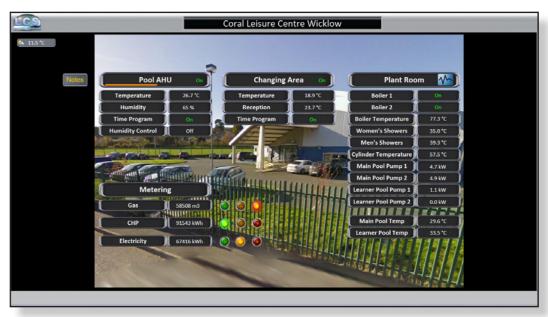

The building automation system (BAS) controls the HVAC for the centre. The temperature and humidity levels in the swimming pool and changing areas are controlled to maintain the required setpoints through the air handling units' fan speeds, heating valves, and mixing dampers. Air velocity sensors are also mounted in the supply and return ducts to ensure that the required air changes per hour are maintained.

MACH-ProView™ LCD with TRENDview

Gas and electricity meters are monitored to record the energy usage of the building, with alarms to show when the energy usage goes above the normal levels. A combination of line and bar graphs are used to display the information to the staff.