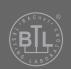

The building automation system (BAS) controls the HVAC for the centre. The temperature and humidity levels in the swimming pool and changing areas are controlled to maintain the required setpoints through the air handling units' fan speeds, heating valves, and mixing dampers. Air velocity sensors are also mounted in the supply and return ducts to ensure that the required air changes per hour are maintained.

The MACH-ProWebSys<sup>™</sup> controller allows staff to access the BAS through their web browsers. MACH-Stat™ and MACH-ProView<sup>™</sup> controllers are installed for local monitoring and adjustments. External access to the system is also available to the staff for offsite monitoring.

**PROJECT TYPE:**Retrofit

Installation Type:
Air Handling
Utility Metering

EQUIPMENT INSTALLED:

MACH-ProWebSys™

MACH-Stat™

MACH-ProView™

MACH-ProZone™

Integration:
BACnet®