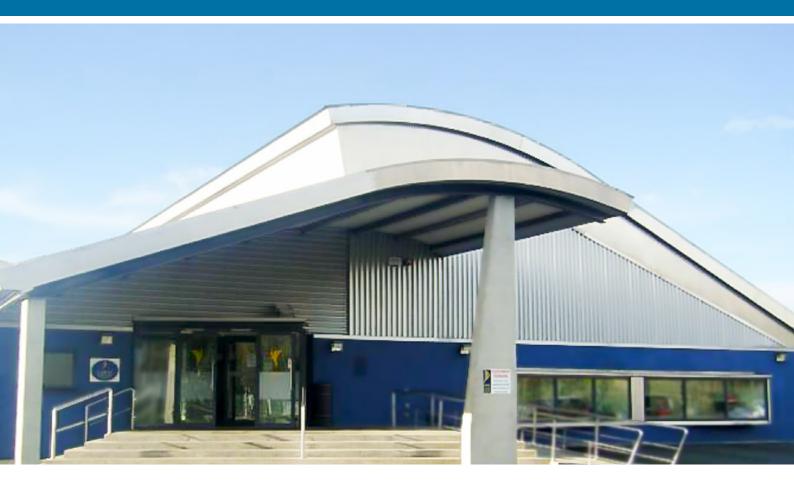

The Coral Leisure Centre is located in Wicklow, about a 40-minute drive from south of Dublin, Ireland. The facility has a 25-meter deck level swimming pool and a 9-meter learner pool, along with a sauna and a steam room. It also offers a fully equipped gymnasium and an aerobics studio.

## building performance

Reliable Controls Authorized Dealer, LCS Control Systems, completed this project for the Coral Leisure Centre in Wicklow, Ireland, updating the building's air handling system and adding monitoring for gas and electricity usage.