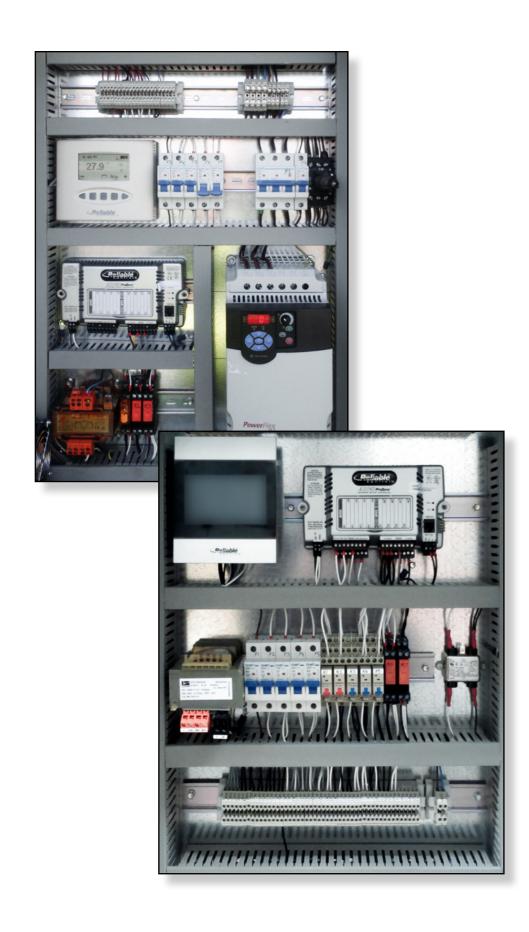

NETWORK: EIA-485 Ethernet/IP

RELIABLE CONTROLS®

AUTHORIZED DEALER:

LCS Control Systems

Coral Leisure Centre mechanical panels with Reliable Controls equipment as listed on left.

Energy Dashboard

Metering Report Screen