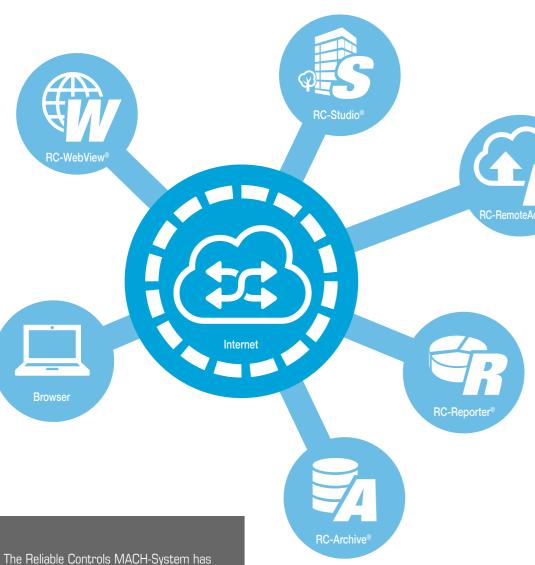

## network flexibility

Internet-connectivity

Monitor your buildings from anywhere in the world using RC-Studio, a BACnet Advanced Operator Workstation (B-AWS), any standard web browser connected to RC-WebView, a MACH-ProWeb controller, or the myControl app on a mobile device.

Simplify and improve the security of your Internet configuration using RC-RemoteAccess, our IT-friendly, 256-bit encrypted BACnet Virtual Private Network (B/VPN) software.

The Reliable Controls MACH-System has the flexibility to keep clients connected using the latest technologies, and the resilience to be effective for the life of the equipment controlled.