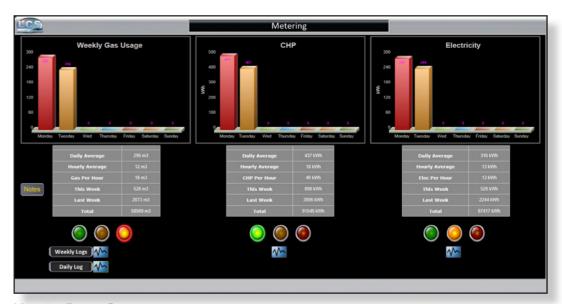

MACH-ProView™ LCD with TRENDview

Gas and electricity meters are monitored to record the energy usage of the building, with alarms to show when the energy usage goes above the normal levels. A combination of line and bar graphs are used to display the information to the staff.

NETWORK: EIA-485 Ethernet/IP

RELIABLE CONTROLS®

AUTHORIZED DEALER:

LCS Control Systems

Coral Leisure Centre mechanical panels with Reliable Controls equipment as listed on left.

Energy Dashboard

Metering Report Screen