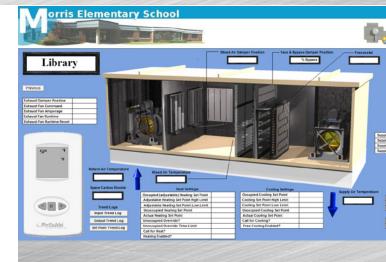

Mechanical equipment includes system controls for unit ventilators in each classroom. There are also five rooftop air handing units (AHUs), several cabinet unit heaters, baseboard radiation, and convectors.

A challenge this project presented was the installation of wiring into some places due to the replacement of the existing pneumatic controls system. This was resolved by persistent effort.

In terms of energy savings, Morris Elementary School was able to cut their natural gas usage in approximately half and significantly reduced their electric bill.