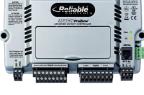

### Integrated equipment York chillers, ABB variable frequency drives

Installed equipment

2 MACH-ProCom<sup>™</sup> controllers

1 MACH-ProView<sup>™</sup> LCD controller

1 MACH-ProWebSys™ controller

1 MACH-ProZone™ controller

## Precision Automation Inc. commissioned MACH-ProCom, MACH-ProView LCD, MACH-ProWebSys, and MACH-ProZone devices to control three water-chilled coolers, three cooling towers, two secondary chilled water pumps, two steam boilers, and two steam heat exchangers for building reheat. Today the MACH-ProWebSys controller, a unique combination BACnet Building Controller, BACnet Operator Workstation, and powerful web server, allows building operators to conveniently access and control mechanical equipment over the internet.