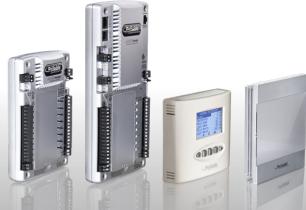

#### **EQUIPMENT INSTALLED**

3 MACH-ProPoint™ Input/Output expansion modules

3 MACH-ProSys™ controllers

2 MACH-Stat™ controllers

1 MACH-ProView<sup>™</sup> controller

TOTAL SYSTEM OBJECTS

150

Reliable Controls
Authorized Dealer