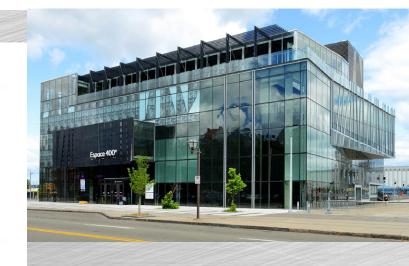

## ESPACE 400E

QUEBEC CITY, QUEBEC, CANADA

## INTRODUCTION

Originally a cement factory, Espace 400e opened in summer 2008 as the central location for Quebec's 400thanniversary celebrations in the city's Vieux-Québec—Old Port district. Today the building is used by Festival d'été international de Quebec as a temporary exhibition center.