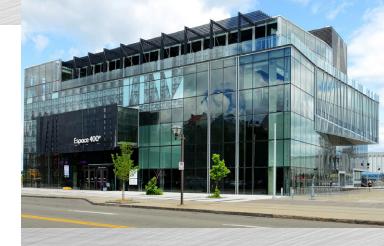

## ESPACE 400E

QUEBEC CITY, QUEBEC, CANADA

## Introduction

Originally a cement factory, Espace 400e opened in summer 2008 as the central location for Quebec's 400th-anniversary celebrations in the city's Vieux-Québec—Old Port district. Today the building is used by Festival d'été international de Quebec as a temporary exhibition center.