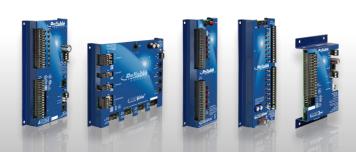

Contrôles AC installed one MACH-Global controller to control the two main rooftop air-handling units and another for geothermal heat pump equipment. MACH-Zone controllers were implemented to control lighting, fan coils, and radiant floor heating and were interfaced with the geothermal and radiant floor heating systems. Contrôles AC also installed a MACH1, a rugged, flexible, fully programmable BACnet Building Controllers ideal for midsize rooftop equipment and small mechanical room applications.

## **INSTALLED EQUIPMENT**

- 1 MACH1™ controller
- 2 MACH-Global™ controllers
- 7 MACH-Global Input expansion cards
- 4 MACH-Global Output expansion cards
- 27 MACH-Zone™ controllers

TOTAL SYSTEM OBJECTS