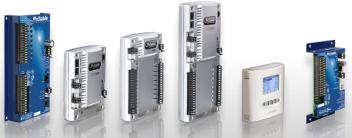

VACE implemented MACH-ProSys, MACH-ProCom, MACH1, MACH-Zone, and MACH-Stat controllers for mechanical equipment. The existing building automation system monitored inputs and outputs not essential to Flex's operational requirements. VACE removed the redundant objects, resulting in better control of room temperature, and used outside air temperature to reprogram room-temperature setpoints.

INSTALLATION TYPE

HVAC

TOTAL AREA

26,300 m<sup>2</sup> (283,000 ft<sup>2</sup>)

**PROTOCOL** 

**BACnet**, Modbus

INSTALLED EQUIPMENT

9 MACH1™ controllers

4 MACH-ProCom™ controllers

10 MACH-ProPoint™ expansion modules

3 MACH-ProSys<sup>™</sup> controllers

31 MACH-Stat™ controllers

25 MACH-Zone™ controllers

TOTAL SYSTEM OBJECTS 718

Reliable Controls Authorized Dealer