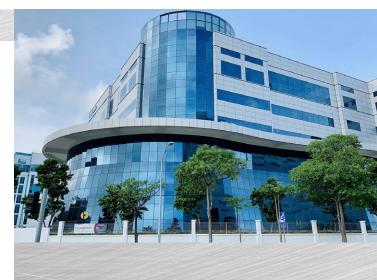

## PROJECT DETAILS

Authorized Dealer <u>VACE</u> installed a Reliable Controls building automation system at the Flex facility at 2 Changi South Lane in Singapore.

The Reliable Controls system monitors and controls a central chilled water plant with three air-cooled chillers, two water-cooled chillers, five chilled-water pumps, two condenser pumps, and five cooling towers. The plant runs 24 hours a day, supplying offices, a warehouse, production and assembly areas, and a clean room. The offices and warehouse are constantly cooled by fancoil and air-handling units.