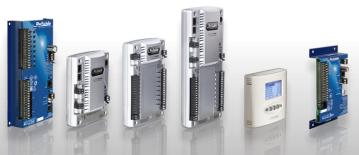

VACE implemented MACH-ProSys, MACH-ProCom, MACH1, MACH-Zone, and MACH-Stat controllers for mechanical equipment. The existing building automation system monitored inputs and outputs not essential to Flex's operational requirements. VACE removed the redundant objects, resulting in better control of room temperature, and used outside air temperature to reprogram room-temperature setpoints.

**INSTALLATION TYPE** 

**HVAC** 

TOTAL AREA

26,300 m2 (283,000 ft2)

**PROTOCOL** 

**BACnet, Modbus** 

INSTALLED EQUIPMENT

9 MACH1™ controllers

4 MACH-ProCom™ controllers

10 MACH-ProPoint™ expansion modules

3 MACH-ProSys™ controllers

31 MACH-Stat™ controllers

25 MACH-Zone™ controllers

Total system objects 718

Reliable Controls Authorized Dealer

Valves | Actuators | Controls Equipment