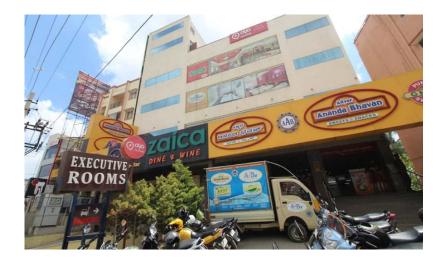

## Adyar Ananda Bhavan Sweets & Snacks

Project Profile

Adyar Ananda Bhavan Sweets & Snacks has grown over three decades to include multiple branches throughout Chennai and the neighboring cities. The well-established brand set up a shop located at the Ambattur Industrial Estate, which covers an area of approximately 250,000 ft<sup>2</sup> or about 5.7 acres of the estate, which stretches across a total of 1,300 acres and includes over 1,500 small and medium businesses.

Authorized Dealer <u>Alaska Engineering Solutions Pvt. Ltd.</u> installed a Reliable Controls system at the Ambattur Industrial Estate, Chennai, India.

The system consists of a MACH-ProWebCom controller, five MACH-ProSys controllers, and a total of seventeen MACH-ProPoint expansion modules with inputs and some with outputs also. The power of the Reliable Controls products allows facility operators to track the energy consumption of the