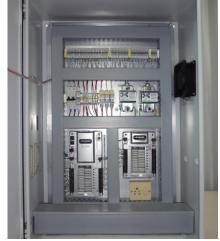

Authorized Dealer <u>Alaska Engineering Solutions Pvt. Ltd.</u> installed a Reliable Controls system at the Ambattur Industrial Estate, Chennai, India.

The system consists of a MACH-ProWebCom controller, five MACH-ProSys controllers, and a total of seventeen MACH-ProPoint expansion modules with inputs and some with outputs also. The power of the Reliable Controls products allows facility operators to track the energy consumption of the

chillers, air handling units, energy meters, fresh air fans, kitchen exhaust fans, and a single British thermal unit energy meter. Monitoring of the facility's electrical panels and their status functions allows data to be examined to optimize the building's efficiency. Integrated into the system are eighteen third-party differential pressure switches for air and eight wet differential pressure switches.