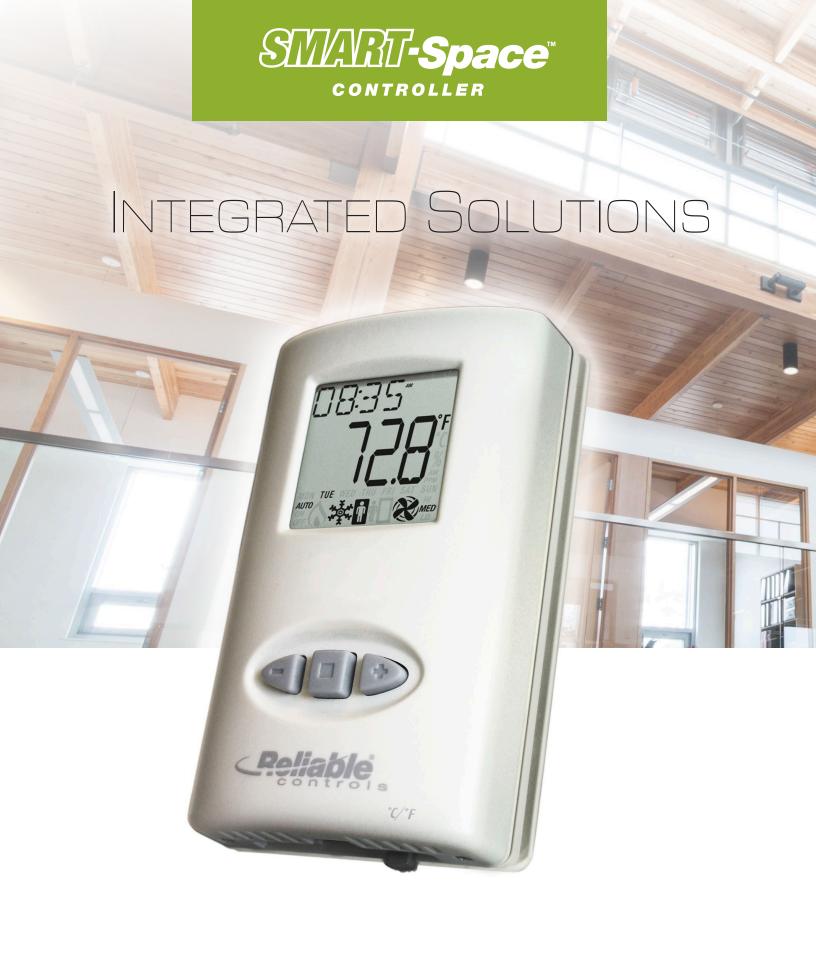

## **Custom Standalone Controller:**

SMART-Space Controller [SSCE]

Up to: 4 inputs [3 universal and 1 dedicated temperature sensor]
Up to: 4 outputs [2 jumper selectable to be universal or relay, and
2 dedicated relay outputs] | real-time clock and backup | Humidity sensor

Modulate cooling and heating simultaneously to control humidity while maintaining supply air temperature at setpoint.

Modulate, PID control of two-pipe fan coil units.

Take ownership of your personal environment with the Reliable Controls SMART-Space Controller, a fully programmable BACnet® controller with multi-sensor capability.

Today's systems place a strong emphasis on monitoring and controlling the many attributes of indoor environmental quality. With the Reliable Controls MACH-System®, many excellent options exist to achieve this goal. Within a single wall mounted device, the SMART-Space Controller offers: space temperature, humidity, carbon dioxide, occupancy, setpoint adjust, degrees Celsius and Fahrenheit selection, back-light display, additional inputs and outputs, and connection to any other sensor anywhere in the building.