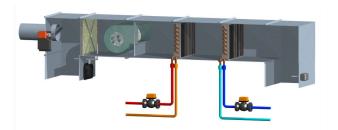

Modulate cooling and heating simultaneously to control humidity while maintaining supply air temperature at setpoint.

Modulate, PID control of two-pipe fan coil units.

Take ownership of your personal environment with the Reliable Controls SMART-Space Controller, a fully programmable BACnet® controller with multi-sensor capability.