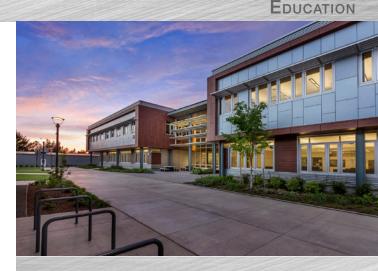

#### OVERVIEW

The Chemeketa Community College's **Applied Technology Machining/ Drafting/Engineering Building 20** is a Leed® Gold certified, 4,924 m<sup>2</sup> (53,000 ft<sup>2</sup>) space, which houses the college's machining, drafting, and engineering departments, in addition to offices for Applied Technology Department staff. The North side of the building contains a large open shop, and the South side consists of a two-storey classroom wing with adjacent offices. This building replaces a smaller one and provides more opportunities for the students.